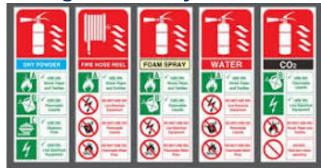

## **Fire Extinguishers Safety Message**

Even though your company may be equipped with automatic sprinklers or other means of fire protection, the portable fire extinguisher is the first line of defense in the control of fires at their start.

Most fires, in the beginning stage, can be extinguished easily with portable equipment, but only if the equipment is readily accessible and the employee knows how to use it. The reaction time, from when the fire is first realized, is extremely important. If time is wasted in a search for the proper fire extinguisher and a review of the operating instructions, a small, easily controlled fire will spread in size and intensity. The fire will get out of control and both lives and equipment will be endangered.