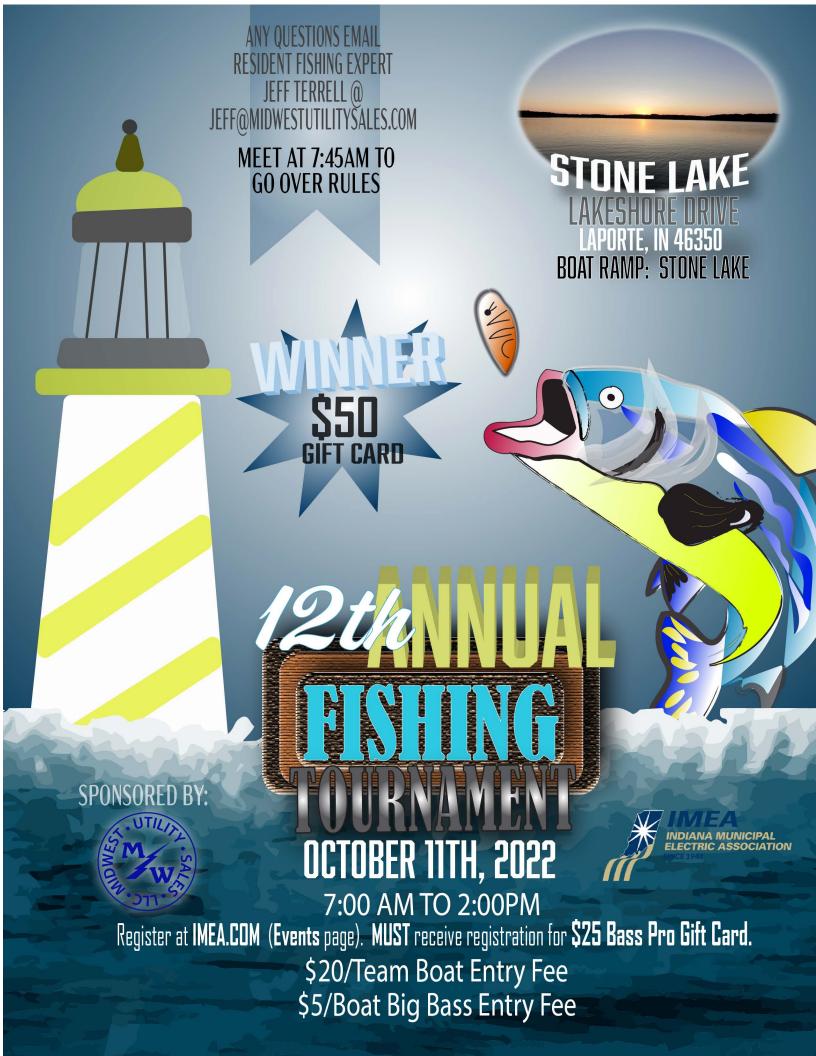

#### Tuesday, October 11

7:00 a.m. - 2:00 p.m.

7:00 a.m. - 10:00 p.m.

10:00 a.m.

6:00 p.m. - 7:00 p.m.

7:00 p.m. - 10:00 p.m.

Bass Fishing Tournament, Pine/Stone Lake Laporte, IN.

 ${\bf Expo~check-in~Sponsor~Display~Set~Up~Inside;~Trailers~/~Trucks~Outside~(\it Fremont-Prefunction)}$ 